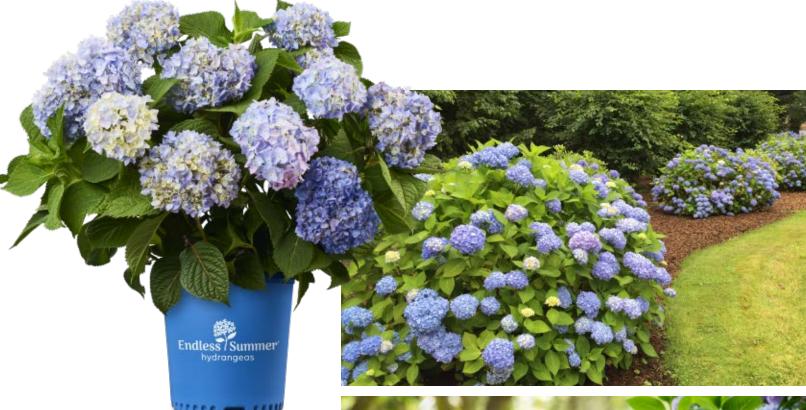

### The Original

Hydrangea macrophylla 'BAILMER' PP15, 298

• Hardiness Zone: 4-9

• Full Sun to Partial Shade

• Height and width: 3-5'

• Mildew resistant

 Blue blooms in acidic soil, pink blooms in alkaline soil

- Hardiness Zone: 4–9
- Full Sun to Part Shade
- Height and width: 3-5'
- Mildew resistant
- Lacecap flowers
- Blue blooms in acidic soil, pink blooms in alkaline soil