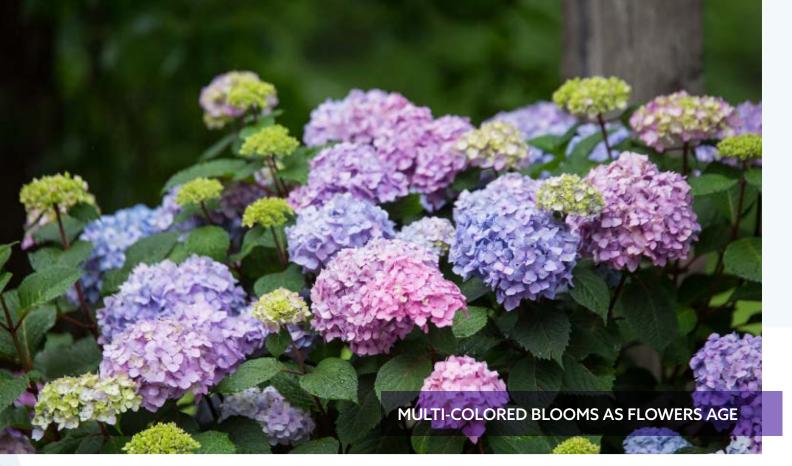

### The Original

Hydrangea macrophylla 'BAILMER' PP15, 298

• Hardiness Zone: 4-9

• Full Sun to Partial Shade

• Height and width: 3-5'

• Mildew resistant

 Blue blooms in acidic soil, pink blooms in alkaline soil

- Hardiness Zone: 4–9
- Full Sun to Part Shade
- Height and width: 3-5'
- Mildew resistant
- Lacecap flowers
- Blue blooms in acidic soil, pink blooms in alkaline soil