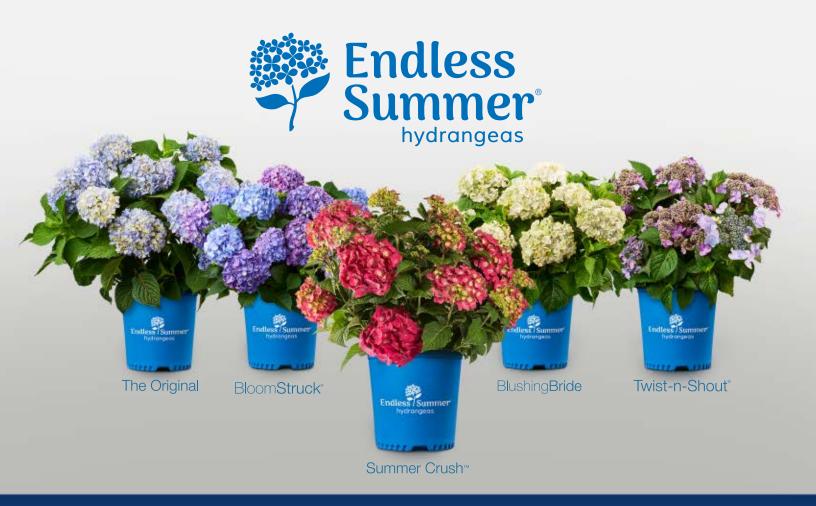

## THE WORLD'S BEST-SELLING GARDEN HYRANGEAS

The Endless Summer® collection offers a diverse palette of garden hydrangeas. Whether it's the big, bold, beautiful mophead blooms of BloomStruck®, The Original, or Blushing Bride or the airy blooms of Twist-n-Shout® - the assortment has plants for any application.