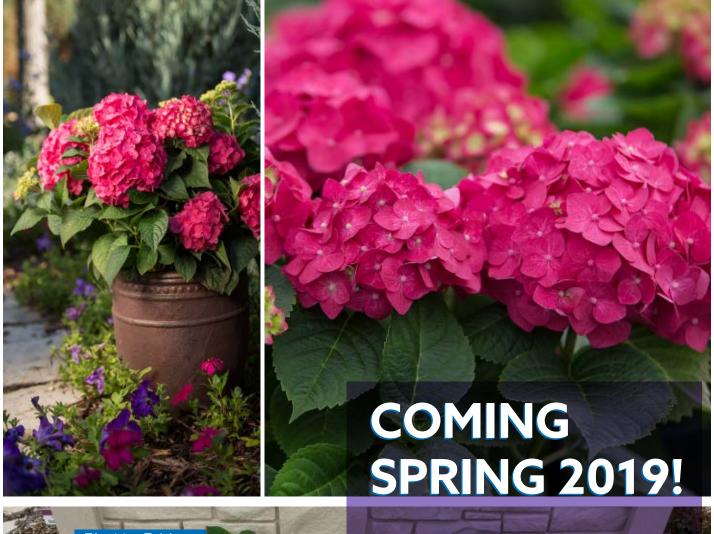

## Summer Crush<sup>™</sup>

Hydrangea macrophylla 'Bailmacfive' PPAF

Vibrant blue-purple blooms in acidic conditions

### THE **ENDLESS SUMMER®** FAMILY IS GROWING.

Experiencing *Life in Full Bloom*™ just got even more amazing with Summer Crush™. With its profusion of raspberry red mophead flowers that turn vibrant, blue-purple in acidic soils and compact shape, Summer Crush™ takes reblooming garden hydrangeas to the next level. It's not just about blue or pink anymore!

The intense, deep coloration found in Summer Crush™ is a true differentiator in the hydrangea marketplace and it's something you won't want to miss.

- Hardiness Zone: 4-9
- Full Sun to Part Shade
- Height and Width: 1.5-3'
- Profusion of rich raspberry red mophead flowers
- Can be vibrant blue-purple in acidic conditions
- Glossy, deep green, wilt resistant foliage
- Short internodes and compact shape