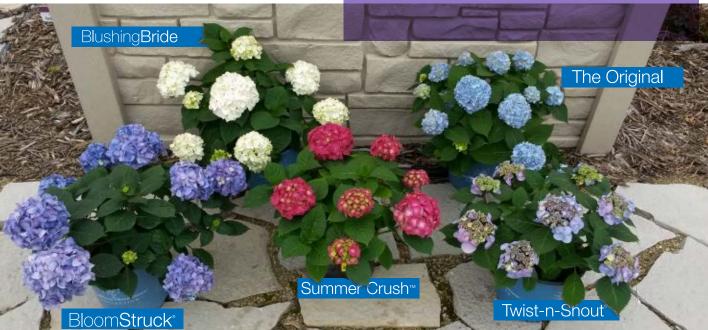

## THE WORLD'S BEST-SELLING GARDEN HYRANGEAS

The Endless Summer® collection offers a diverse palette of garden hydrangeas. Whether it's the big, bold, beautiful mophead blooms of BloomStruck®, The Original, or Blushing Bride or the airy blooms of Twist-n-Shout® - the assortment has plants for any application.

### The Original

Hydrangea macrophylla 'BAILMER' PP15, 298

• Hardiness Zone: 4-9

• Full Sun to Partial Shade

• Height and width: 3-5'

• Mildew resistant

 Blue blooms in acidic soil, pink blooms in alkaline soil

## BloomStruck® Hydrangea macrophylla 'PIIHM-II' PP25,566

BloomStruck® continues to impress. It's prolific blooms and intense color, combined with exceptional cold tolerance and heat resistance make it a game changer. BloomStruck® completely is changing the way we think about hydrangeas.

BloomStruck® continues to impress with its superb reblooming ability and strong garden performance. Retailers and growers alike agree that this outstanding variety is the new industry standard for reblooming hydrangeas. If you have not yet added BloomStruck® to your product assortment, we think you are definitely missing out – and we aren't the only ones.