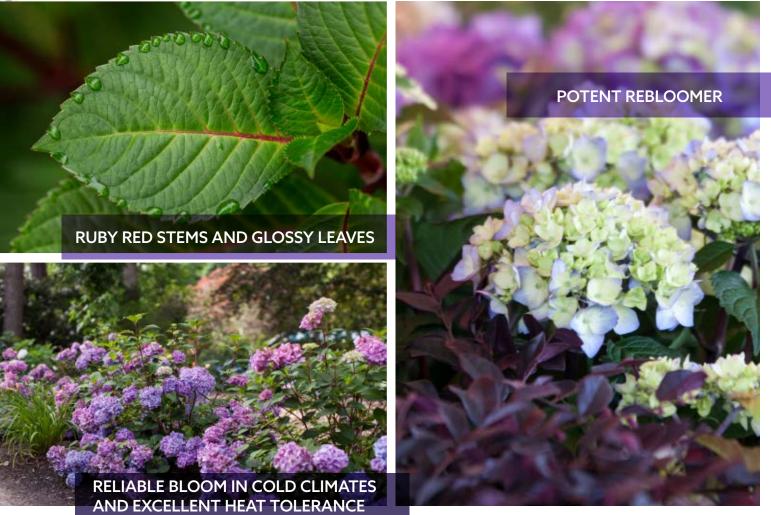

## BloomStruck® Hydrangea macrophylla 'PIIHM-II' PP25,566

BloomStruck® continues to impress. It's prolific blooms and intense color, combined with exceptional cold tolerance and heat resistance make it a game changer. BloomStruck® completely is changing the way we think about hydrangeas.

IN THE GARDEN OR ON THE PATIO, BLOOMSTRUCK®
IS BRED FOR BOTH BEAUTY AND GARDEN
PERFORMANCE. WE ARE CONFIDENT WHEN WE
SAY THERE IS NO GARDEN HYDRANGEA THAT
BLOOMS THIS PROFUSELY.

# MORE BLOOMS. MORE COLOR. MORE WOW!

• Hardiness Zone: 4–9

• Full Sun to Part Shade

• Height: 3-4' / Width: 4-5'

• Mildew resistant

• Remarkable heat tolerance

• Thick, dark green leaves and striking ruby red stems